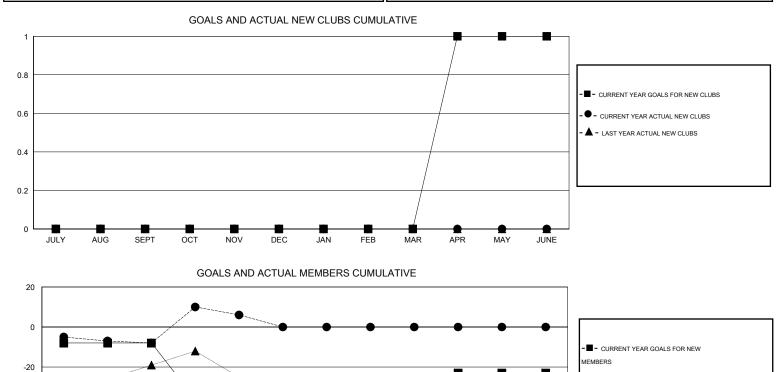

## LOCATION TENNESSEE

 $\mathsf{GMT} \; \mathsf{CA} \; 1$ Clubs Members RESULTS FOR 2016-2017 **RESULTS FOR 2016-2017** NEW CLUB NEW CLUBS DROPPED NET NEW MEMBER CHARTER AND DROPPED NET QUARTER QUARTER GOAL CLUBS GAIN/LOSS GOAL NEW MEMBERS MEMBERS GAIN/LOSS ADDED 0 0 0 0 -8 37 45 -8 JULY/AUG/SEPT JULY/AUG/SEPT 0 0 0 0 -28 19 33 14 OCT/NOV/DEC OCT/NOV/DEC 0 0 0 0 3 0 0 0 JAN/FEB/MAR JAN/FEB/MAR 0 0 0 10 0 0 0 1 APR/MAY/JUNE APR/MAY/JUNE

▲

MAR

APR

MAY

MALE

FEMALE

FAMILY UNIT MEMBERS

HEAD OF HOUSEHOLD

NON-HEAD OF HOUSEHOLD

MBR0181

OTHER

TOTAL

DECEASED

CLUB CANCELLED

-40

-60

-80

JULY

DROPPED CLUBS: 0

DROPPED MEMBERS

SEPT

AUG

OCT

NOV

12

0

52

64

DEC

NEW MEMBERS

JAN

CLICK HERE FOR HEALTH

ASSESSMENT DATA

18 CLUBS OF 49 ADDED 1 OR MORE

FEB

246

119

127

- CURRENT YEAR ACTUAL MEMBERS - LAST YEAR ACTUAL MEMBERS

720 (59.45%)

491 (40.55%)

JUNE

GENDER DISTRIBUTION